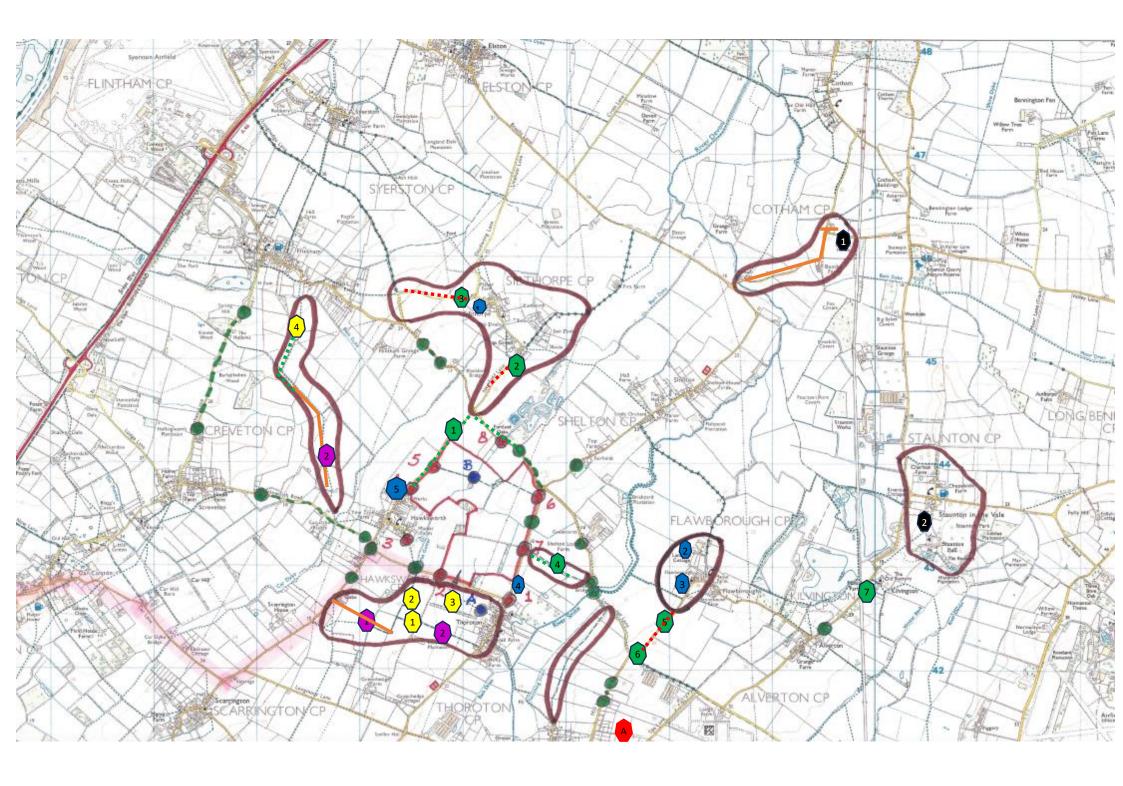

## <u>Landscape – Viewpoints</u>

| 1 Views of site |                                                                                                                          | Photo Reference |
|-----------------|--------------------------------------------------------------------------------------------------------------------------|-----------------|
| 1               | Clear view into site over road hedge and site boundary hedge                                                             |                 |
| 2               | Clear view into site from footpath                                                                                       |                 |
| 3               | Distant view into site                                                                                                   |                 |
| 4               | Clear view of some parts of site and mast, more panels visible over hedge / through hedge in winter                      |                 |
| 5 & 6           | Clear distant view into fields 5 and 7                                                                                   |                 |
| 7               | Distant view into site                                                                                                   |                 |
| 011             |                                                                                                                          |                 |
|                 | osed Views                                                                                                               |                 |
| 1               | Along ridge into site through gateway – plus view of substation and mast, view into field 1 at top of hill west of copse |                 |
| 2               | Distant view along bridleway and The Gutter to field 1                                                                   |                 |
| 3               | From footpath – through hedge in winter. Substation viewed in top (north west) part of PRoW                              |                 |
| 4               | Distant view of panels in field 2 – over or through hedge                                                                |                 |
| Resid           | <br>dential Views                                                                                                        |                 |
| 1               | Rear of properties on Flintham Road, and Main Road                                                                       |                 |
| 2 & 3           | All properties with westerly view from Flawborough                                                                       |                 |
| 4               | 3 Properties on road junction in Thoroton / Shelton Road – site and substation                                           |                 |
| 5               | Labernum Cottage Hawksworth                                                                                              |                 |
| Davis           |                                                                                                                          |                 |
| POWE            | erline view at distance and potential for glint                                                                          |                 |
| No vi           | ew possible ————                                                                                                         |                 |
|                 |                                                                                                                          |                 |
| View            | of site and into RES site east of Orston                                                                                 |                 |
|                 |                                                                                                                          |                 |
|                 | View through / over hedge on site boundary                                                                               |                 |
|                 |                                                                                                                          |                 |
|                 | View through / over PRoW hedge                                                                                           |                 |