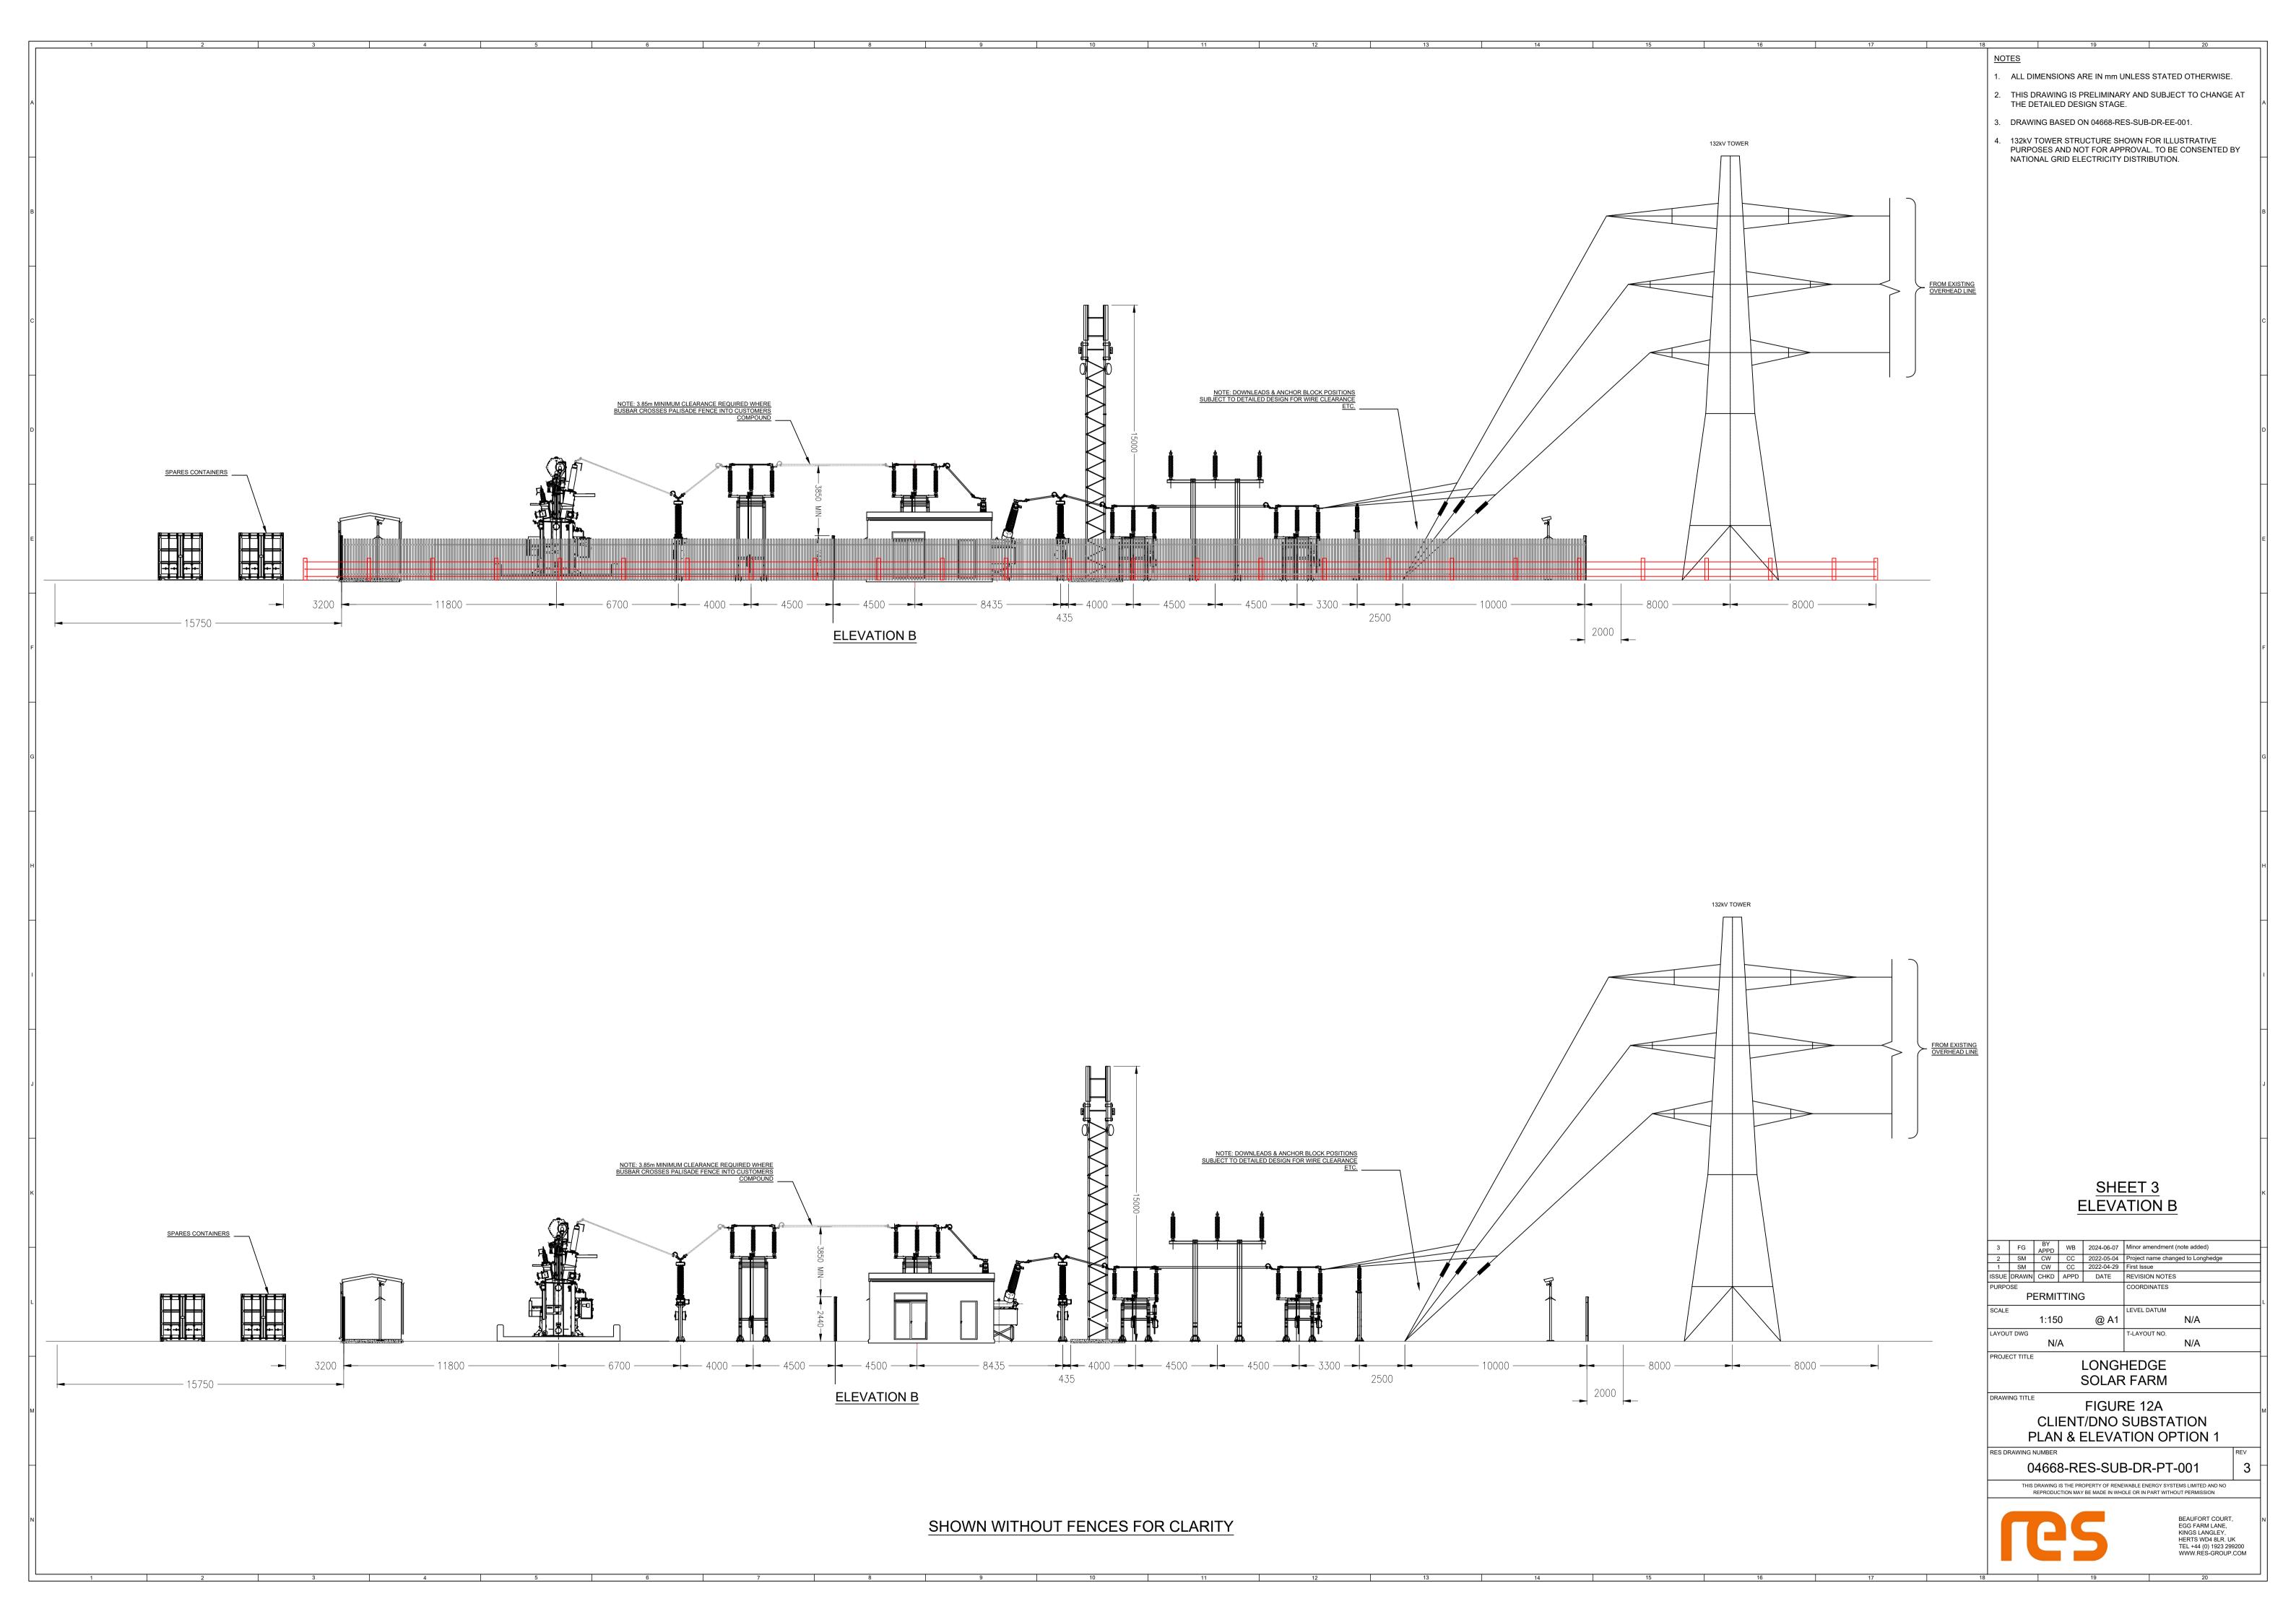

## NOTES 1

- 1. ALL DIMENSIONS ARE IN mm UNLESS STATED OTHERWISE.
- 2. THIS DRAWING IS PRELIMINARY AND SUBJECT TO CHANGE AT THE DETAILED DESIGN STAGE.
- 3. DRAWING BASED ON 04668-RES-SUB-DR-EE-001.
- 4. 132kV TOWER STRUCTURE SHOWN FOR ILLUSTRATIVE
  PURPOSES AND NOT FOR APPROVAL. TO BE CONSENTED BY
  NATIONAL GRID ELECTRICITY DISTRIBUTION.

LONGHEDGE SOLAR FARM

SOLAR FA

FIGURE 12A
CLIENT/DNO SUBSTATION
PLAN & ELEVATION OPTION 1

DRAWING NUMBER

04668-RES-SUB-DR-PT-001

THIS DRAWING IS THE PROPERTY OF RENEWABLE ENERGY SYSTEMS LIMITED AND NO REPRODUCTION MAY BE MADE IN WHOLE OR IN PART WITHOUT PERMISSION