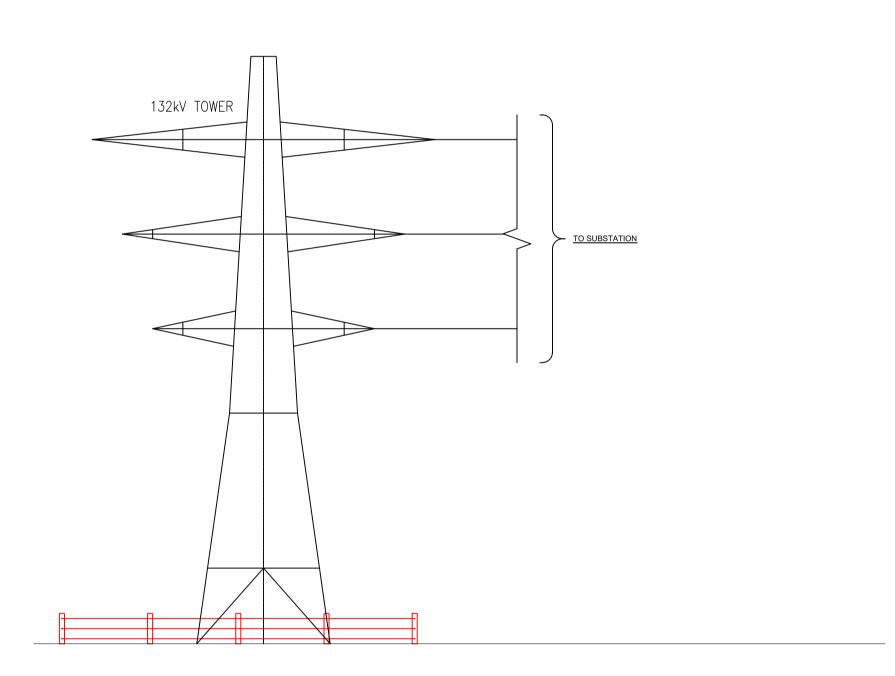

CONNECTION TO EXISTING OHL

SHEET 4
CONNECTION TO
EXISTING OHL

| 3                       | FG   | BY<br>APPD | WB   | 2024-06-07 | Minor amendment (note added)      |
|-------------------------|------|------------|------|------------|-----------------------------------|
| 2                       | SM   | CW         | CC   | 2022-05-04 | Project name changed to Longhedge |
| 1 :                     | SM   | CW         | CC   | 2022-04-29 | First Issue                       |
| ISSUE DR                | RAWN | CHKD       | APPD | DATE       | REVISION NOTES                    |
| PURPOSE                 |      |            |      |            | COORDINATES                       |
| PERMITTING              |      |            |      |            |                                   |
| SCALE                   |      |            |      |            | LEVEL DATUM                       |
|                         |      | 1:15       | 0    | @ A1       | N/A                               |
| LAYOUT DWG              |      |            |      |            | T-LAYOUT NO.                      |
| N/A                     |      |            |      |            | N/A                               |
| PROJECT TITLE LONGHEDGE |      |            |      |            |                                   |