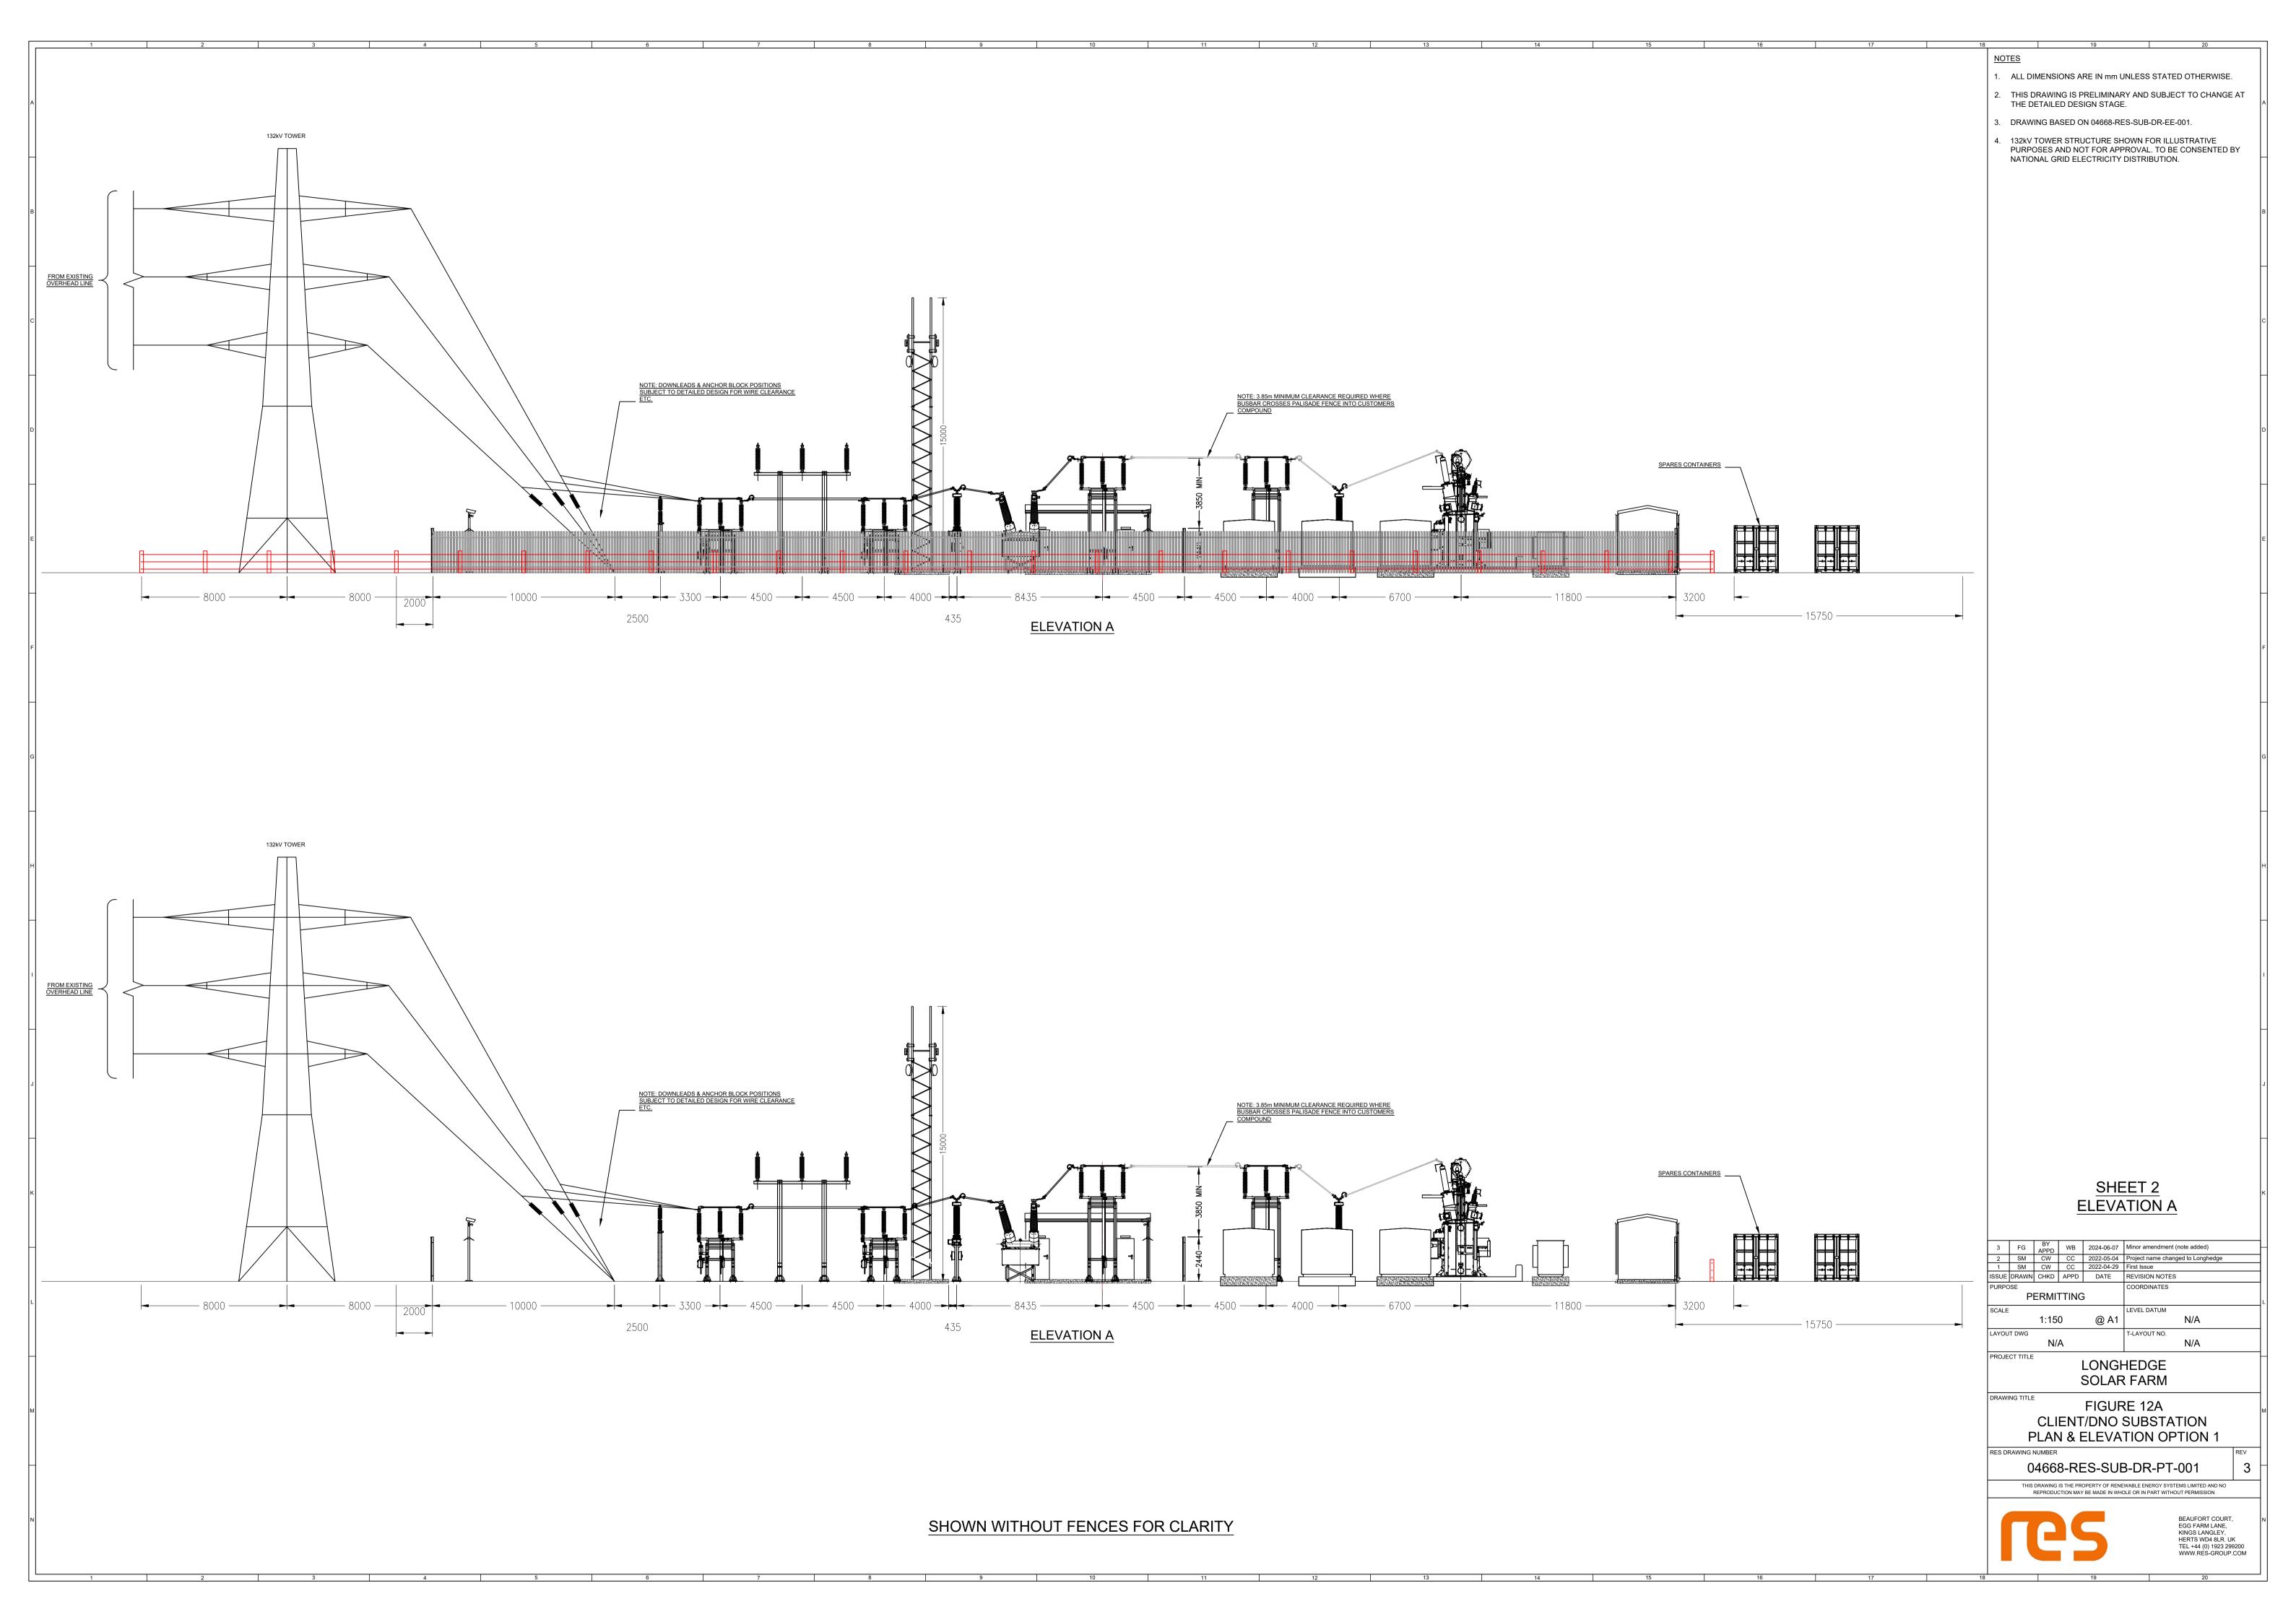

## NOTES 1

- 1. ALL DIMENSIONS ARE IN mm UNLESS STATED OTHERWISE.
- 2. THIS DRAWING IS PRELIMINARY AND SUBJECT TO CHANGE AT THE DETAILED DESIGN STAGE.
- 3. DRAWING BASED ON 04668-RES-SUB-DR-EE-001.
- 4. 132kV TOWER STRUCTURE SHOWN FOR ILLUSTRATIVE
  PURPOSES AND NOT FOR APPROVAL. TO BE CONSENTED BY
  NATIONAL GRID ELECTRICITY DISTRIBUTION.

LONGHEDGE SOLAR FARM

SOLAR FA

FIGURE 12A
CLIENT/DNO SUBSTATION
PLAN & ELEVATION OPTION 1

DRAWING NUMBER

04668-RES-SUB-DR-PT-001

THIS DRAWING IS THE PROPERTY OF RENEWABLE ENERGY SYSTEMS LIMITED AND NO REPRODUCTION MAY BE MADE IN WHOLE OR IN PART WITHOUT PERMISSION