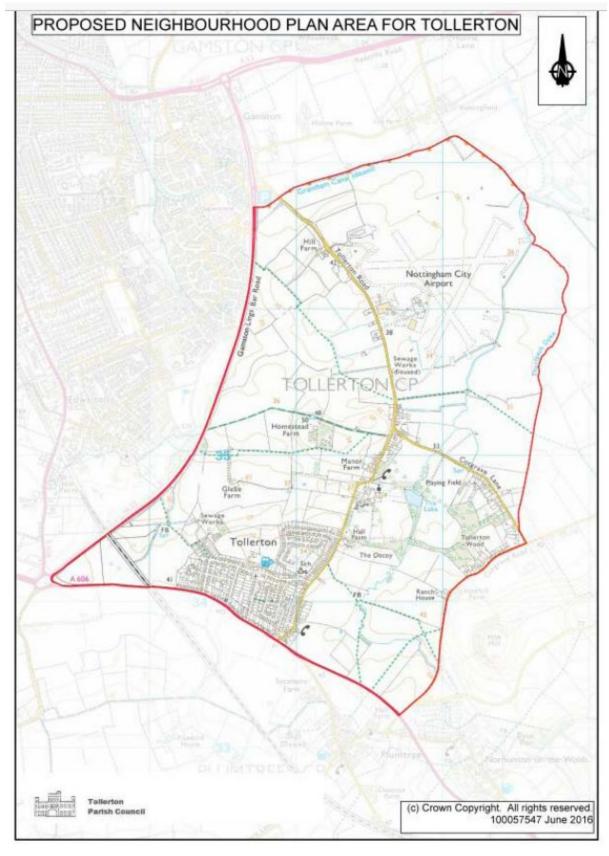

The referendum area and the area covered by the neighbourhood plan is the parish area of Tollerton, as shown on the attached plan.

A person is entitled to vote in the referendum if, on Tuesday 28 January 2025:

## **Tollerton Parish Neighbourhood Plan Area**